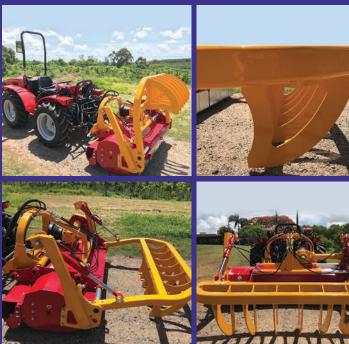

## HTA Scrub Claw Mulcher

Effective, Versatile Vegetation Management Tool

## **Key Tasks:**

- Capable of removing Lantana, tobacco, small wattles and other woody vegetation
- Removes majority of roots for minimal growth
- Finds rocks and stumps
- Cuts grass leaving fine cutting evenly spread (no wind rows)
- Fire Hazard reduction
- Capable of Operating on steep slopes up to 35 degrees

## **Features include:**

- Hydraulic Side Shift for better access along fence lines and other obstacles
- Robust swing back double-sided blades with long life
- Uses common parts (belts, blades, bearings) for economical operation